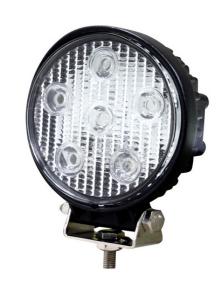

#### Part No. 0-420-45

A robust 6 x 3 watt 12/24 volt LED work lamp. Low current draw, 1.5 amp at 12 volt dc. Black powder coated die cast aluminium case, polycarbonate lens, supplied with stainless steel adjustable bracket and 300mm flying lead. Protected to IP67.