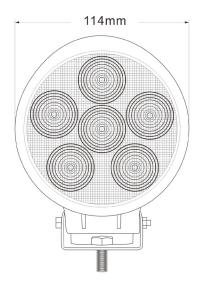

# **<u>Technical Drawing</u>** (not to scale)

6 x 3W LEDs 1170 lumens Die cast aluminium Stainless steel Polycarbonate

IP67

-40°C to +60°C 0.400Kg

Please see above diagram

The information contained in this document is correct to the best of our knowledge at the time of printing. However, specifications may change at any time without notice.