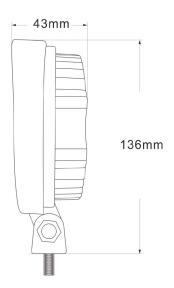

# **<u>Technical Drawing</u>** (not to scale)

6 x 3W LEDs 1170 lumens Die cast aluminium Stainless steel Polycarbonate

IP67

-40°C to +60°C 0.400Kg

Please see above diagram

The information contained in this document is correct to the best of our knowledge at the time of printing. However, specifications may change at any time without notice.